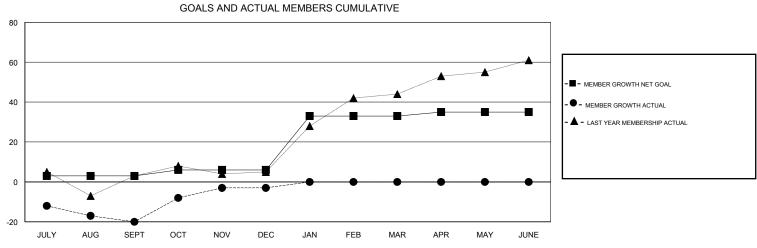

## MICHAEL MOLENDA **LOCATION WISCONSIN GMT CA** Clubs Members RESULTS FOR 2017-2018 RESULTS FOR 2017-2018 NEW CLUBS NEW CLUB GOAL DROPPED CLUBS MEMBER GROWTH NET MEMBER GROWTH DROPPED QUARTER QUARTER GOAL ACTUAL MEMBERS ACTUAL (including transfers) 0 0 3 38 54 JULY/AUG/SEPT JULY/AUG/SEPT 0 3 79 56 OCT/NOV/DEC OCT/NOV/DEC 0 1 0 27 0 0 JAN/FEB/MAR JAN/FEB/MAR 0 0 0 2 0 0 APR/MAY/JUNE APR/MAY/JUNE